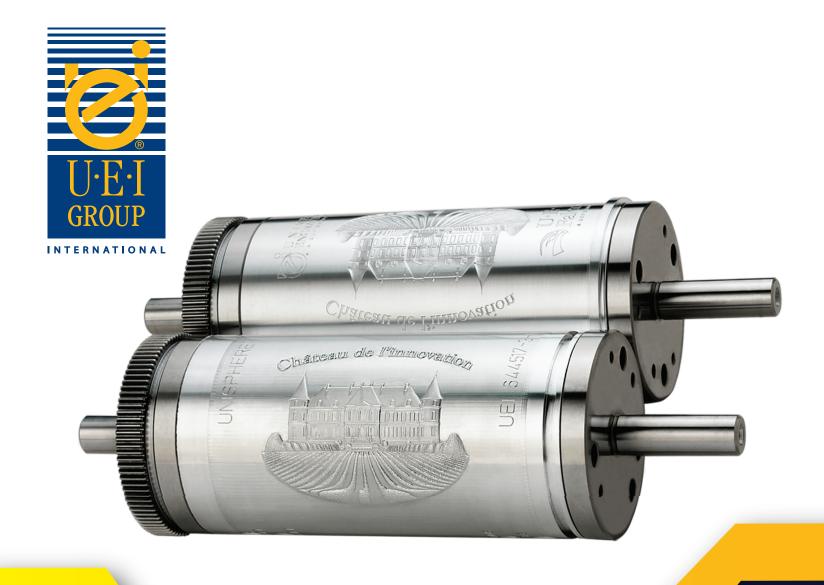

## STEPS TO CREATING A UNISPHERE® CYLINDER

#### **AVAILABLE UNISPHERE® CYLINDERS**

- Hot stamping
- Texture
- Embossing

#### **HOT STAMPING BENEFITS:**

- Precision engineered
- Available for both electric and oil heated hot stamping units

#### **EMBOSSING BENEFITS:**

- Precision engineered combined with unmatched artistic detail
- Meets stringent TIR tolerances

# The Steps to Creating a UniSphere® Cylinder



#### **ORIGINAL ART**



UEI® Group loves working with a creative customer who seeks to capture attention. We want your product to be flawless but in order for us to make that happen, we need the art to be in vector format and that follows our Digital File Preparation Tutorial.



La Cuvée Universel

#### **DIGITAL FILE TUTORIAL**



UEI® Group has developed an easy-to-follow