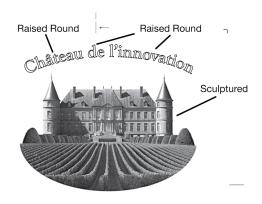

\* Add all necessary information for manufacturing the order including any art instructions.

ART NEEDED
WITH UEI® GROUP'S COLOR KEY

ART NEEDED
BY UEI® GROUP IN OUTLINE MODE

| UEI Group's Color Key |                                                                              | UEI Group's Relief Line Key |                                                                                   |
|-----------------------|------------------------------------------------------------------------------|-----------------------------|-----------------------------------------------------------------------------------|
|                       | Blue: Raised Round                                                           | Relief Line                 | Description                                                                       |
|                       | Red: Raised Flat                                                             |                             | Raised Round, easy to cover with foil.                                            |
|                       | Gray: Texture                                                                | _~_                         | Raised Flat, more difficult to cover with foil.                                   |
|                       |                                                                              |                             | Raised Flat, with rounded edge.                                                   |
|                       | Purple: Flatstamp Area(s)                                                    |                             | Raised Flat with Fade, cover with or without foil.                                |
|                       | Yellow: Sculptured or Multi-Level Orange: Solid Full or Solid Emboss Area(s) | ~                           | Deboss Flat with Fade, seldom used with foil.<br>Fade Off, seldom used with foil. |
|                       | Brown: Raised Roof                                                           | _~~~~                       | Sculptured, used with or without foil.                                            |
|                       | Pink: Deboss Roof                                                            | ~~                          | Flat Lift with Embossing, used with or without foil.                              |
|                       | 2 - 2 - 2 - 2 - 2 - 2 - 2 - 2 -                                              |                             | Raised Roof, very difficult to cover with foil.                                   |
|                       | Green: Deboss Area                                                           |                             | Deboss Roof, used with or without foil.                                           |
|                       | Turquoise: Deboss Flat                                                       |                             | Deboss Round, used with or without foil.                                          |
|                       | Areas to be left out of image:<br>Denoted by Black XXXX                      |                             | Deboss Flat, used with or without foil.                                           |