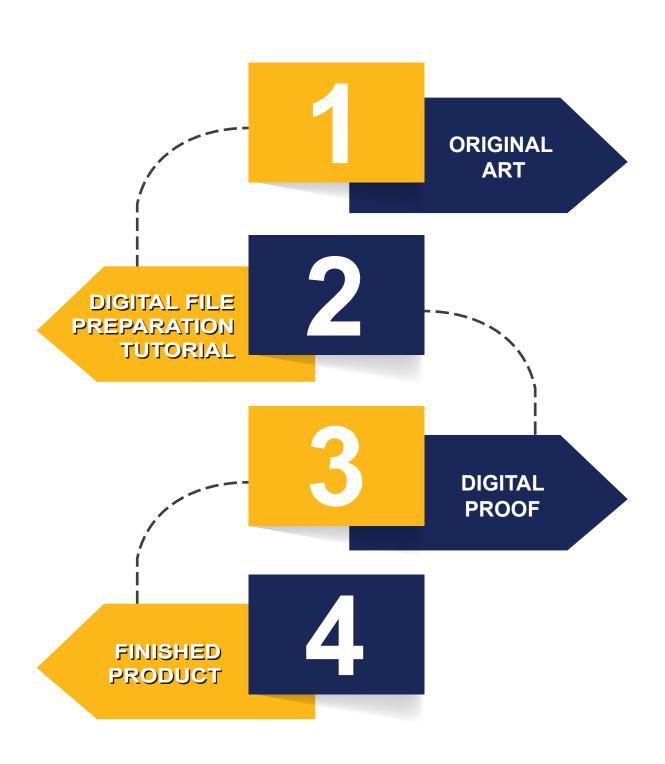

## STEPS TO CREATING A UNISPHERE® CYLINDER

# The Steps to Creating a UniSphere® Cylinder

#### **ORIGINAL ART**

UEI® Group loves working with a creative customer who seeks to capture attention. We want your product to be flawless but in order for us to make that happen, we need the art to be in vector format and that follows our Digital File Preparation Tutorial.

#### **DIGITAL PROOF**

UEI® Group can create a UEI® Digital Proof for brass engraved die (products during our production process). The proof can be sent electronically/digitally for viewing. You and your clients can view the artistic detail, texture, and depth of the die before we start engraving metal.

#### **FINISHED PRODUCT**

We did it! We created a masterpiece and now it's time to ship the product. You will receive an email or fax from us stating your order has been shipped with the tracking information.