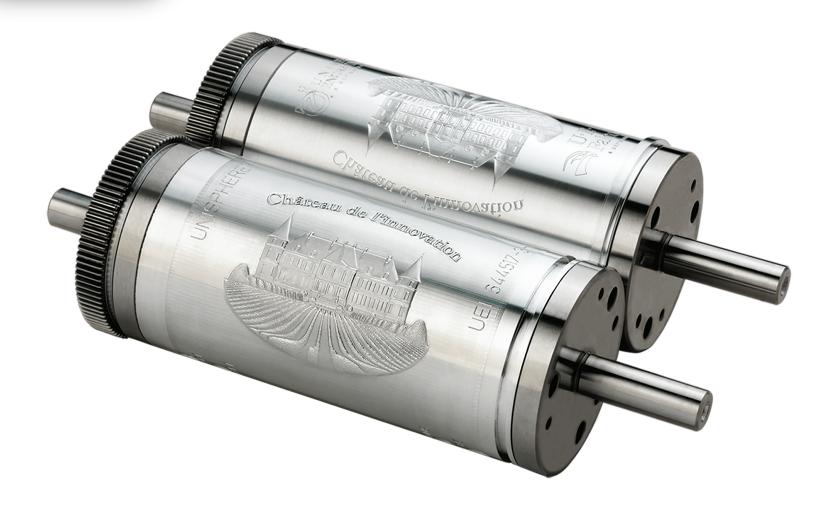

#### **FINISHED PRODUCT**

We did it! We created a masterpiece and now it's time to ship the product. You will receive an email or fax from us stating your order has been shipped with the tracking information.