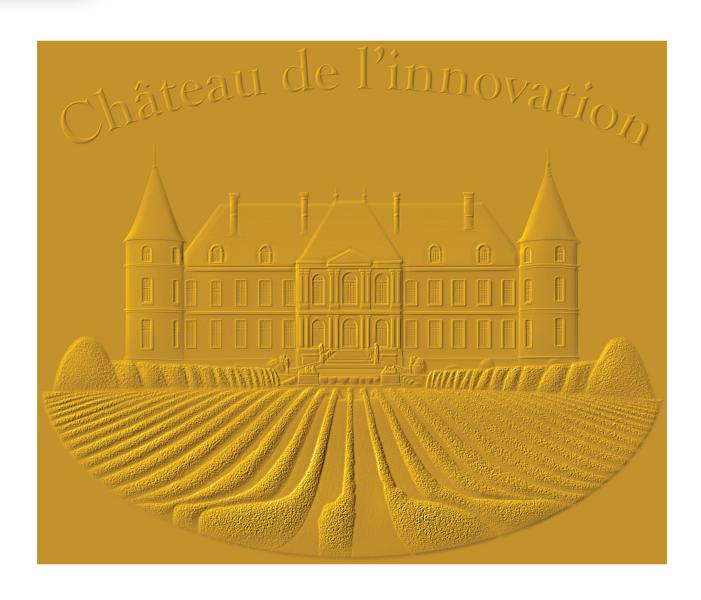

format and that follows our Digital File Preparation Tutorial.



La Cuvée Universel

#### **DIGITAL FILE TUTORIAL**



UEI® Group has developed an easy-to-follow Digital File Preparation Tutorial. The tutorial walks you through the basic digital artwork requirements for manufacturing your engraved die.

\* Add all necessary information for manufacturing the order including any art instructions.

ART NEEDED
WITH UEI® GROUP'S COLOR KEY



ART NEEDED
BY UEI® GROUP IN OUTLINE MODE







#### **DIGITAL PROOF**



UEI® Group can create a UEI® Digital Proof for brass engraved die (products during our production process). The proof can be sent electronically/digitally for viewing. You and your clients can view the artistic detail, texture, and depth of the die before we start engraving metal.



#### **DIGITAL FILE TUTORIAL**



UEI® Group has developed an easy-to-follow Digital File Preparation Tutorial. The tutorial walks you through the basic digital artwork requirements for manufacturing your request.

| UEI Group's Color Key |                                                                              | UEI Group's Relief Line Key |                                                                                   |
|-----------------------|------------------------------------------------------------------------------|-----------------------------|-----------------------------------------------------------------------------------|
|                       | Blue: Raised Round                                                           | Relief Line                 | Descriptio