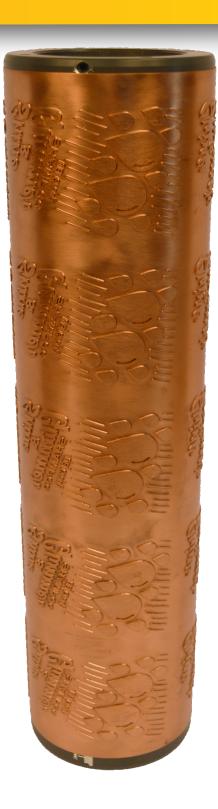

## STEPS TO CREATING A ECONOFOIL® 2MM DIE SLEEVE

# The Steps to Creating a EconoFoil® 2MM Die Sleeve

#### **FINISHED PRODUCT**

We did it! We created a masterpiece and now it's time to ship the product. You will receive an email or fax from us stating your order has been shipped with the tracking information.