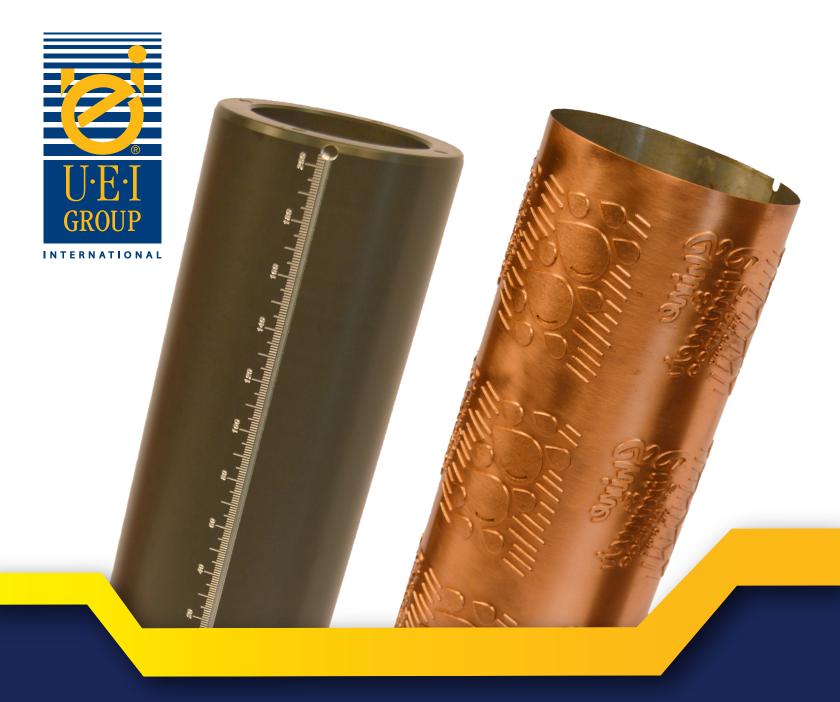

## STEPS TO CREATING A ECONOFOIL® 2MM DIE SLEEVE

#### KEY BENEFITS TO A ECONOFOIL® 2MM DIE SLEEVE:

- Fast setup, inexpensive to ship, easy to handle and store
- Excellent registration
- · Allows for flexibility with artwork because of minimal 2mm wide sleeve
- Purchase one mandrel per repeat size. Then only order the EconoFoil® 2MM die sleeve for your different jobs
- Patented

# The Steps to Creating a EconoFoil® 2MM Die Sleeve