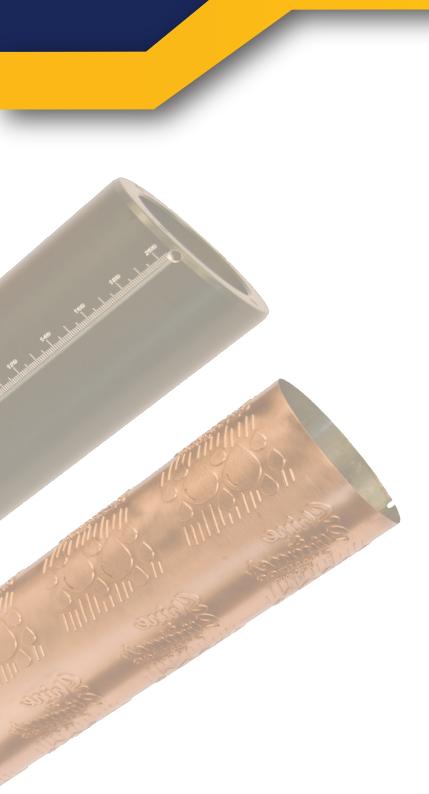

## STEPS TO CREATING A ECONOFOIL® 2MM DIE SLEEVE

# The Steps to Creating a EconoFoil® 2MM Die Sleeve

#### **FINISHED PRODUCT**

We did it! We created a masterpiece and now it's time to ship the product. You will receive an email or fax from us stating your order has been shipped with the tracking information.