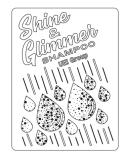

#### ART NEEDED WITH UEI® GROUP'S COLOR KEY

#### ART NEEDED BY UEI® GROUP IN OUTLINE MODE

Purple: Flatstamped

Grav: Texture UniFraxion® Pattern: FB 05

\* Show relief line and depict effects by color key

#### UEI Group's Color Key UEI Group's Relief Line Key Relief Line Description Blue: Raised Round Raised Round, easy to cover with foil. Red: Raised Flat Raised Flat, more difficult to cover with foil. Gray: Texture Raised Flat with Fade, cover with or without foil. Yellow: Sculptured or Multi-Level Deboss Flat with Fade, seldom used with foil. Fade Off, seldom used with foil. Orange: Solid Full or Solid Emboss Area(s) Brown: Raised Roof Flat Lift with Embossing, used with or without foil. Pink: Deboss Roof Raised Roof, very difficult to cover with foil. Green: Deboss Area Deboss Roof, used with or without foil. Turquoise: Deboss Flat Deboss Round, used with or without foil. Deboss Flat, used with or without foil.