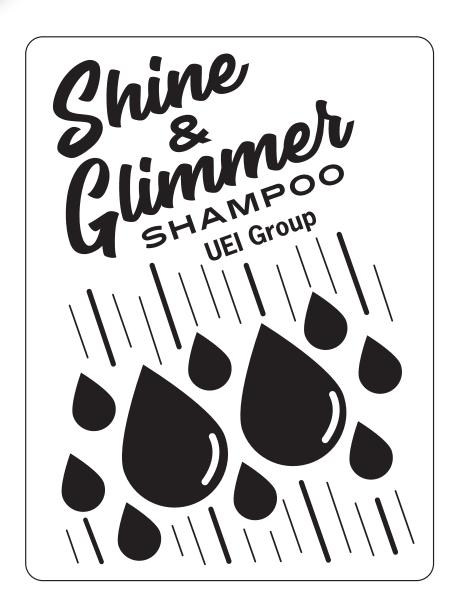

#### ART NEEDED WITH UEI® GROUP'S COLOR KEY

#### ART NEEDED BY UEI® GROUP IN OUTLINE MODE

Purple: Flatstamped

Grav: Texture UniFraxion® Pattern: FB 05

\* Show relief line and depict effects by color key

#### UEI Group's Color Key UEI Group's Relief Line Key Relief Line Description Blue: Raised Round Raised Round, easy to cover with foil. Red: Raised Flat Raised Flat, more difficult to cover with foil. Gray: Texture Raised Flat with Fade, cover with or without foil. Yellow: Sculptured or Multi-Level Deboss Flat with Fade, seldom used with foil. Fade Off, seldom used with foil. Orange: Solid Full or Solid Emboss Area(s) Brown: Raised Roof Flat Lift with Embossing, used with or without foil. Pink: Deboss Roof Raised Roof, very difficult to cover with foil. Green: Deboss Area Deboss Roof, used with or without foil. Turquoise: Deboss Flat Deboss Round, used with or without foil. Deboss Flat, used with or without foil.