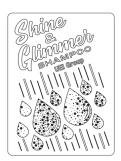

#### ART NEEDED WITH UEI® GROUP'S COLOR KEY

#### ART NEEDED BY UEI® GROUP IN OUTLINE MODE

Purple: Flatstamped

Grav: Texture UniFraxion® Pattern: FB 05

\* Show relief line and depict effects by color key

#### UEI Group's Color Key UEI Group's Relief Line Key Relief Line Description Blue: Raised Round Raised Round, easy to cover with foil. Red: Raised Flat Raised Flat, more difficult to cover with foil. Gray: Texture Raised Flat with Fade, cover with or without foil. Yellow: Sculptured or Multi-Level Deboss Flat with Fade, seldom used with foil. Fade Off, seldom used with foil. Orange: Solid Full or Solid Emboss Area(s) Brown: Raised Roof Flat Lift with Embossing, used with or without foil. Pink: Deboss Roof Raised Roof, very difficult to cover with foil. Green: Deboss Area Deboss Roof, used with or without foil. Turquoise: Deboss Flat Deboss Round, used with or without foil. Deboss Flat, used with or without foil.