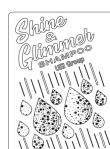

#### ART NEEDED WITH UEI® GROUP'S COLOR KEY

#### ART NEEDED BY UEI® GROUP IN OUTLINE MODE

Purple: Flatstamped

Grav: Texture UniFraxion® Pattern: FB 05

\* Show relief line and depict effects by color key

#### UEI Group's Color Key UEI Group's Relief Line Key Relief Line Description Blue: Raised Round Raised Round, easy to cover with foil. Red: Raised Flat Raised Flat, more difficult to cover with foil. Gray: Texture Raised Flat with Fade, cover with or without foil. Yellow: Sculptured or Multi-Level Deboss Flat with Fade, seldom used with foil. Fade Off, seldom used with foil. Orange: Solid Full or Solid Emboss Area(s) Brown: Raised Roof Flat Lift with Embossing, used with or without foil. Pink: Deboss Roof Raised Roof, very difficult to cover with foil. Green: Deboss Area Deboss Roof, used with or without foil. Turquoise: Deboss Flat Deboss Round, used with or without foil. Deboss Flat, used with or without foil.