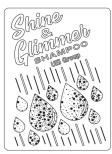

#### ART NEEDED WITH UEI® GROUP'S COLOR KEY

#### ART NEEDED BY UEI® GROUP IN OUTLINE MODE

Purple: Flatstamped

Grav: Texture UniFraxion® Pattern: FB 05

\* Show relief line and depict effects by color key

#### UEI Group's Color Key UEI Group's Relief Line Key Relief Line Description Blue: Raised Round Raised Round, easy to cover with foil. Red: Raised Flat Raised Flat, more difficult to cover with foil. Gray: Texture Raised Flat with Fade, cover with or without foil. Yellow: Sculptured or Multi-Level Deboss Flat with Fade, seldom used with foil. Fade Off, seldom used with foil. Orange: Solid Full or Solid Emboss Area(s) Brown: Raised Roof Flat Lift with Embossing, used with or without foil. Pink: Deboss Roof Raised Roof, very difficult to cover with foil. Green: Deboss Area Deboss Roof, used with or without foil. Turquoise: Deboss Flat Deboss Round, used with or without foil. Deboss Flat, used with or without foil.