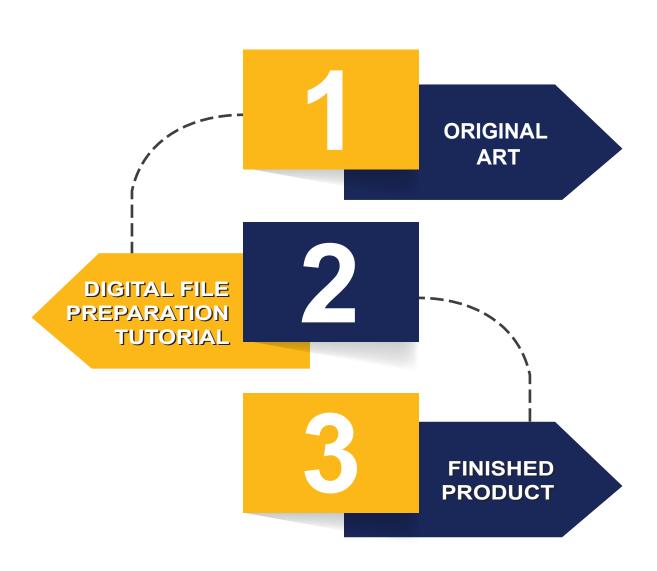

# The Steps to Creating a EconoFoil® 2MM Die Sleeve

### STEP

UEI® Group loves working with a creative customer who seeks to capture attention. We want your product to be flawless but in order for us to make that happen, we need the art to be in vector format and that follows our Digital File Preparation Tutorial.

#### **DIGITAL FILE TUTORIAL**

UEI® Group has developed an easy-to-follow Digital File Preparation Tutorial. The tutorial walks you through the basic digital artwork requirements for manufacturing your engraved die.

#### **FINISHED PRODUCT**

We did it! We created a masterpiece and now it's time to ship the product. You will receive an email or fax from us stating your order has been shipped with the tracking information.